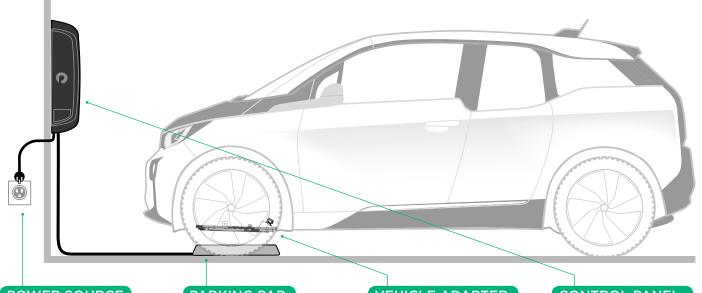

Plugless is the **world's only wireless, home EV charging station** and the most convenient way to refuel a vehicle on the planet. Going Plugless means rarely having to think about charging your car—it's as simple as parking. It inductively transfers electricity up to 7.2kW power to your EV.

## POWER SOURCE

Dedicated standard home **240 volt 50 amp receptacle** (indoor only) or you can hardwire directly to circuit.

## PARKING PAD

Plugless charging starts here. Focused magnetic energy is transmitted upward through the air when EV is parked.

# VEHICLE ADAPTER

Receives energy from the Parking Pad. Seamless and fully reversible install at no cost to you. Fits invisibly on your vehicle.

#### CONTROL PANEL

Easy-to-see, intuitive Guidance System and Charging Status display. Highly durable materials and sleek design.