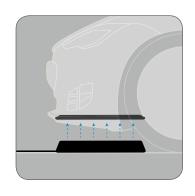

## PARKING PAD

Plugless charging starts here. Focused magnetic energy is transmitted upward through the air when EV is parked.

# VEHICLE ADAPTER

Receives energy from the Parking Pad. Seamless and fully reversible install at no cost to you. Fits invisibly on your vehicle.