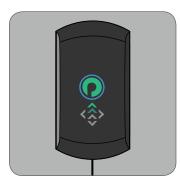

#### CONTROL PANEL

Easy-to-see, intuitive Guidance System and Charging Status display. Highly durable materials and sleek design.

#### SMART GUIDANCE SYSTEM

The Guidance System senses your approaching EV and helps you ease in; forward, back, left and right in real time for optimum alignment. You even get a score each time.